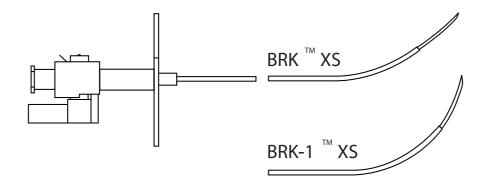

## BRK™ Transseptal Needles, XS Series

#### Product Highlights

- Bevel angle 30 degrees
- Steeper primary bevel angle and two back bevels that combine to form a distinct point at the tip of the needle
- Pointer on the needle shield shows the direction of the needle curve

## Ordering Information

Contents: Stainless Steel Transseptal Needle and Stylet (1 unit per box)

| Reorder<br>Number | Curve<br>Type | Size         | Needle Usable<br>Length (cm) |
|-------------------|---------------|--------------|------------------------------|
| G407208           | BRK™ XS       | Adult, 18 ga | 71                           |
| G407209           | BRK-1™ XS     | Adult, 18 ga | 71                           |
| G407210           | BRK™ XS       | Adult, 18 ga | 89                           |
| G407216           | BRK-1™ XS     | Adult, 18 ga | 89                           |
| G407211           | BRK™ XS       | Adult, 18 ga | 98                           |
| G407212           | BRK-1™ XS     | Adult, 18 ga | 98                           |