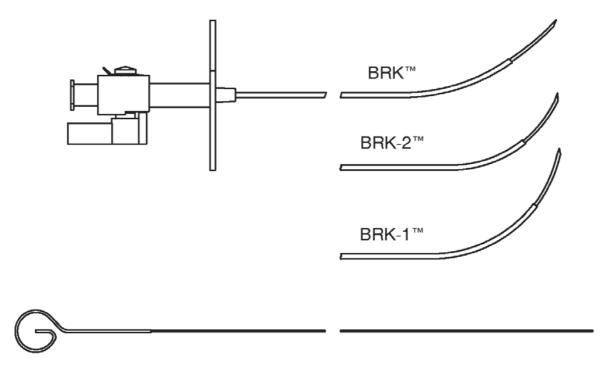

# BRK™ Transseptal Needles

### Product Highlights

- Available in adult and small anatomy sizes
- Bevel angle 50 degrees
- Pointer on the needle shield shows the direction of the needle curve

### Ordering Information

Contents: Stainless Steel Transseptal Needle and Stylet (1 unit per box)

| Reorder<br>Number | Curve<br>Type | Size                  | Needle Usable<br>Length (cm) |
|-------------------|---------------|-----------------------|------------------------------|
| 407200            | BRK™          | Adult, 18 ga.         | 71                           |
| 407201            | BRK-1™        | Adult, 18 ga.         | 71                           |
| 407202            | BRK™          | Small Anatomy, 19 ga. | 56                           |
| 407203            | BRK-2™        | Small Anatomy, 19 ga. | 56                           |
| 407205            | BRK™          | Adult, 18 ga.         | 89                           |
| G407215           | BRK-1™        | Adult, 18 ga.         | 89                           |
| 407206            | BRK™          | Adult, 18 ga.         | 98                           |
| 407207            | BRK-1™        | Adult, 18 ga.         | 98                           |